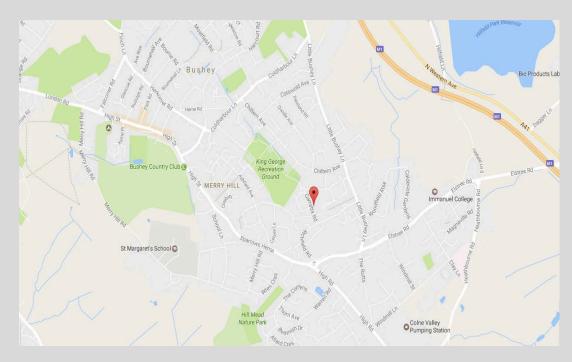

# **Transport Links**

| Car                              |                     |
|----------------------------------|---------------------|
| Bushey Heath High Road           | 3 mins, 0.7 miles   |
| Bushey London Overground Station | 8 mins, 2.2 miles   |
| Stanmore Underground Station     | 12 mins, 2.9 miles  |
| Intu Shopping Centre             | 315 mins, 3.7 miles |
| Brent Cross Shopping Centre      | 25 mins, 9.4 miles  |

| Train              | From Bushey Station  |
|--------------------|----------------------|
| Watford Junction   | 12 mins              |
| Wembley Central    | 10 mins              |
| Willesden Junction | 26 mins              |
| London Euston      | 19 mins (Fast Train) |

| Baker Street            | 28 mins |
|-------------------------|---------|
| Kings Cross St. Pancras | 36 mins |
| Farringdon              | 40 mins |
| Liverpool Street        | 45 mins |
| Canary Wharf            | 52 mins |

| Airports     |                     |
|--------------|---------------------|
| London Luton | 27 mins, 18.8 miles |
| Heathrow     | 32 mins, 23.6 miles |
| Stanstead    | 52 mins, 41.7 miles |
| London City  | 56 mins, 40 miles   |
| Gatwick      | 67 mins, 60.4 miles |