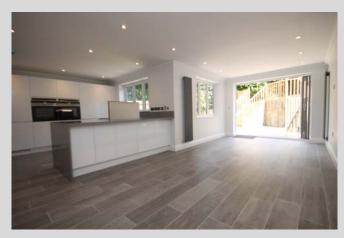

The ground floor accommodation briefly comprises entrance hallway with large storage cupboard and guest WC, living room, open plan fitted kitchen/ family and dining room with bi- fold doors to the landscaped garden, utility room and access to the integral garage.

#### Kitchen

- Luxury high specification 'Strada' handless contemporary cabinets
- Silestone Worktop
- Stainless steel sink with mixer tap
- Integrated Siemens dishwasher
- Siemens induction hob
- Siemens downdraft extractor
- Siemens built in single fan oven
- Siemens built in single oven with microwave
- Integrated Siemens 60/40 A + rated fridge/freezer
- Waste disposal