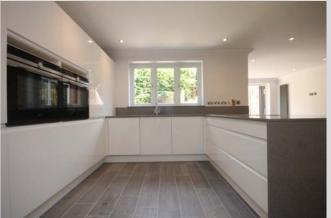

#### Kitchen

- Luxury high specification 'Strada' handless contemporary cabinets
- Silestone Worktop
- Stainless steel sink with mixer tap
- Integrated Siemens dishwasher
- Siemens induction hob
- Siemens downdraft extractor
- Siemens built in single fan oven
- Siemens built in single oven with microwave
- Integrated Siemens 60/40 A + rated fridge/freezer
- Waste disposal