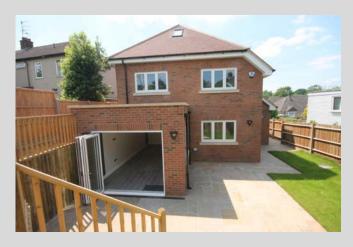

The ground floor accommodation briefly comprises entrance hallway with large storage cupboard and guest WC, living room, open plan fitted kitchen/ family and dining room with bi- fold doors to the landscaped garden, utility room and access to the integral garage.

# Landscaping

- Patio Indian Sandstone paving slabs
- Sun terrace
- Lawn