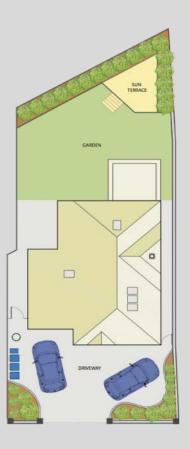

tiled

#### Windows and Doors

- Front door Modern in black by Solidor
- Windows Double glazed White uPVC
- Aluminium Bi-fold door to garden
- Internal doors 'Linear Oak' with softwood architrave and shirting and chrome handles.

## Lighting

• LED downlights throughout

# Landscaping

- Patio Indian Sandstone paving slabs
- Sun terrace
- Lawn

#### Construction

- Roof tile Redland concrete tile
- Facing Brickwork Wickford Antique
- Fascias & Soffits White uPVC
- Gutters Black uPVC
- Driveway Traditional block pavers
- Softwood staircase with hardwood handrail and glass panels
- · Energy efficient gas fired central heating
- Internal walls painted in single colour emulsion throughout.
- Skirting, architrave and door linings in satin wood finish
- CRL Building Warranty

# SHIELD HOMES







# **Transport Links**

| Car                              |                     |
|----------------------------------|---------------------|
| Bushey Heath High Road           | 3 mins, 0.7 miles   |
| Bushey London Overground Station | 8 mins, 2.2 miles   |
| Stanmore Underground Station     | 12 mins, 2.9 miles  |
| Intu Shopping Centre             | 315 mins, 3.7 miles |
| Brent Cross Shopping Centre      | 25 mins, 9.4 miles  |

| Train              | From Bushey Station  |
|--------------------|----------------------|
| Watford Junction   | 12 mins              |
| Wembley Central    | 10 mins              |
| Willesden Junction | 26 mins              |
| London Euston      | 19 mins (Fast Train) |

| Baker Street            | 28 mins |
|-------------------------|---------|
| King