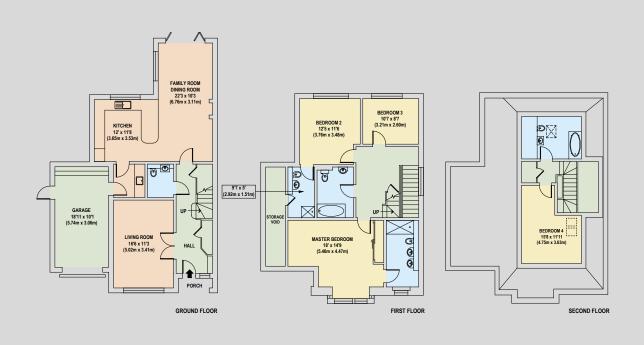

The ground floor accommodation briefly comprises entrance hallway with large storage cupboard and guest WC, living room, open plan fitted kitchen/ family and dining room with bi- fold doors to the landscaped garden, utility room and access to the integral garage.

On the first floor you'll find both the master and second bedrooms feature ensuite shower rooms along with a further double bedroom and family bathroom with access to a large storage void.

The accommodation is complete on the second floor with another double bedroom with en-suite bathroom and storage.