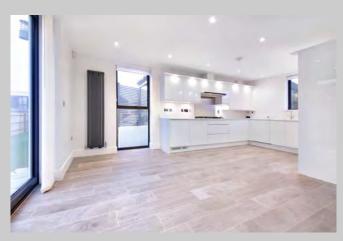

The ground floor accommodation comprises entrance hallway with storage cupboard and guest WC, reception room offering space for both seating and dining with bi-fold doors out to the rear garden and kitchen/diner featuring high gloss handless kitchen with integrated appliances and space for a table.

### Kitchen

- Luxury high specification 'Strada' handless contemporary cabinets
- 'White Storm' Silestone Worktop
- Stainless steel sink with mixer tap
- Integrated Siemens dishwasher
- Siemens 5-ring gas hob
- Siemens extractor hood
- Siemens built in single fan oven
- Siemens built in single oven with microwave
- Integrated Siemens 60/40 A + rated fridge/freezer
- Waste disposal
- Integrated washing machine & tumble dryer