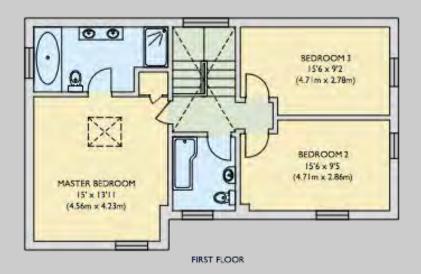

Natural light floods the staircase via a pyramid roof light going up to the first floor where you'll find the master bedroom featuring a range of bespoke fitted wardrobes accompanied by a beautiful four piece en-suite bathroom, along with two further double bedrooms both serviced by a lovely three piece family bathroom.