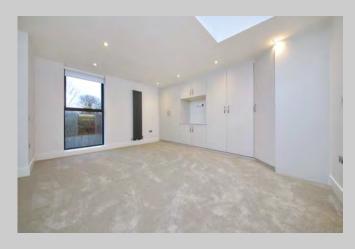

Natural light floods the staircase via a pyramid roof light going up to the first floor where you'll find the master bedroom featuring a range of bespoke fitted wardrobes accompanied by a beautiful four piece en-suite bathroom, along with two further double bedrooms both serviced by a lovely three piece family bathroom.

## **Bedrooms**

Fitted wardrobes in master