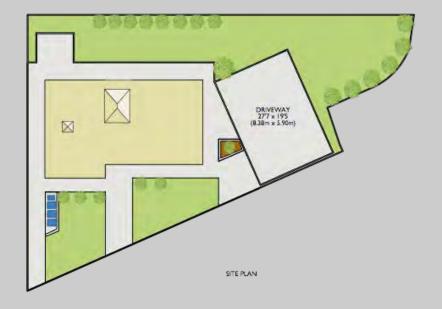

Externally there is a private fenced driveway for two cars, rear patio, garden laid with lawn and bin storage.