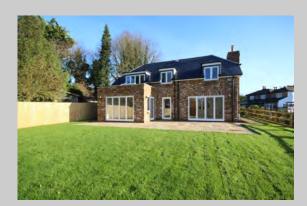

Externally there is a private fenced driveway for two cars, rear patio, garden laid with lawn and bin storage.

## Landscaping

- Patio –Charcoal Paving slabs
- Lawn