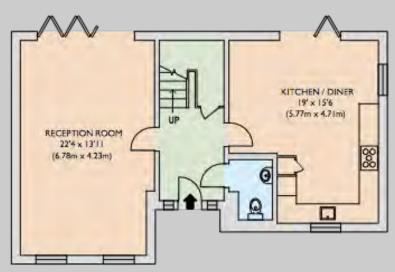

The ground floor accommodation comprises entrance hallway with storage cupboard and guest WC, reception room offering space for both seating and dining with bi-fold doors out to the rear garden and kitchen/diner featuring high gloss handless kitchen with integrated appliances and space for a table.

GROUND FLOOR