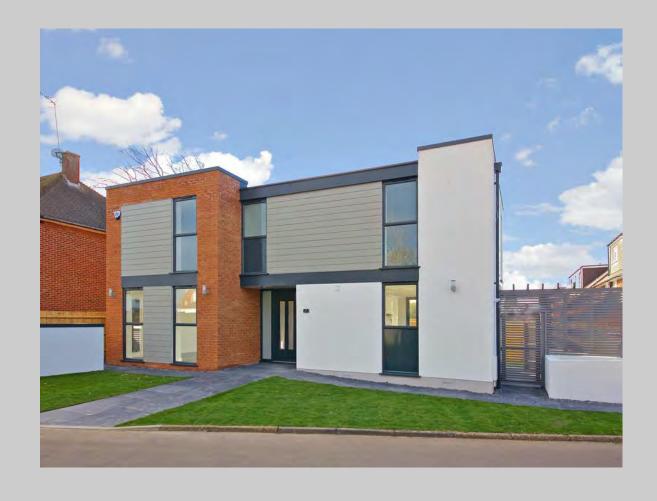

2a Mostyn Road is Shield's latest project.

A brand new stunning & ultra-modern three bedroom, two bathroom detached family home, situated in a private road in Bushey, one of Hertfordshire's most desirable towns.

### Construction

- Brickwork Lincoln Red
- Rendered finish White
- 'Marley Eternit' Cladding Pearl
- Gutters Anthracite Aluminium
- Driveway Block pavers
- Softwood staircase with glass panels
- Energy efficient gas fired central heating
- Internal walls painted in single colour emulsion throughout.
- Skirting, architrave and door linings in satin wood finish
- CRL Building Warranty