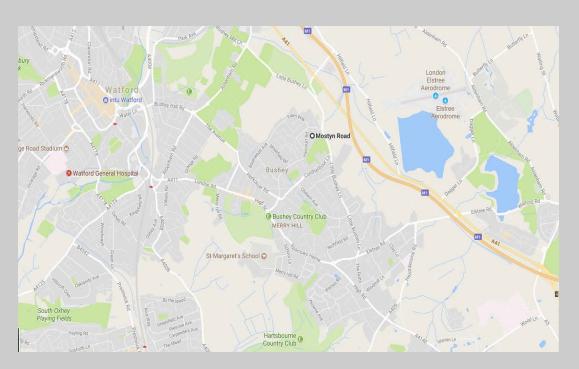

# **Transport Links**

| Car                              |                     |
|----------------------------------|---------------------|
| Bushey Heath High Road           | 7 mins, 1.8 miles   |
| Bushey London Overground Station | 7 mins, 2.0 miles   |
| Stanmore Underground Station     | 15 mins, 4.4 miles  |
| Intu Shopping Centre             | 11 mins, 4.0 miles  |
| Brent Cross Shopping Centre      | 25 mins, 10.1 miles |

| Train              | From Bushey Station  |
|--------------------|----------------------|
| Watford Junction   | 12 mins              |
| Wembley Central    | 10 mins              |
| Willesden Junction | 26 mins              |
| London Euston      | 19 mins (Fast Train) |

| Baker Street            | 28 mins |
|-------------------------|---------|
| Kings Cross St. Pancras | 36 mins |
| Farringdon              | 40 mins |
| Liverpool Street        | 45 mins |
| Canary Wharf            | 52 mins |

| Airports     |                      |
|--------------|----------------------|
| London Luton | 24 mins, 18 miles    |
| Heathrow     | 29 mins, 22.7 miles  |
| Stanstead    | 107 mins, 82.5 miles |
| London City  | 58 mins, 45.1 miles  |
| Gatwick      | 66 mins, 59.6 miles  |

Times and locations are approximate only. Information taken from www.maps.google.co.uk & www.tfl.gov.uk

While every effort is made to ensure the accuracy of our particulars, they are intended as a guide only and their accuracy is in no way guaranteed. Photos and floor-plans are for illustrative purpose only and may be either CGI's or other developments by Shield. Appliances have not been tested. Prospective purchasers should satisfy themselves by inspection and relevant reporting of a property prior to purchase. This document does not form part of a legal contract.