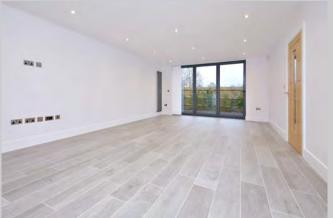

The ground floor accommodation comprises entrance hallway with storage cupboard and guest WC, reception room offering space for both seating and dining with bi-fold doors out to the rear garden and kitchen/diner featuring high gloss handless kitchen with integrated appliances and space for a table.