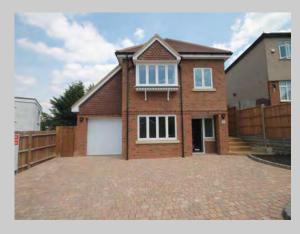

2a Mostyn Road is Shield's latest project.

A brand new stunning & ultra-modern three bedroom, two bathroom detached family home, situated in a private road in Bushey, one of Hertfordshire's most desirable towns.

The ground floor accommodation comprises entrance hallway with storage cupboard and guest WC, reception room offering space for both seating and dining with bi-fold doors out to the rear garden and kitchen/diner featuring high gloss handless kitchen with integrated appliances and space for a table.

Natural light floods the staircase via a pyramid roof light going up to the first floor where you'll find the master bedroom featuring a range of bespoke fitted wardrobes accompanied by a beautiful four piece en-suite bathroom, along with two further double bedrooms both serviced by a lovely three piece family bathroom.

Externally there is a private fenced driveway for two cars, rear patio, garden laid with lawn and bin storage.