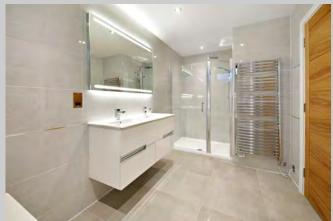

Natural light floods the staircase via a pyramid roof light going up to the first floor where you'll find the master bedroom featuring a range of bespoke fitted wardrobes accompanied by a beautiful four piece en-suite bathroom, along with two further double bedrooms both serviced by a lovely three piece family bathroom.

## **Bathrooms**

- Tiles supplied by Porcelanosa
- Fully tiled walls and floor
- Vanity units by Roca
- · Underfloor heating
- · Heated towel rails