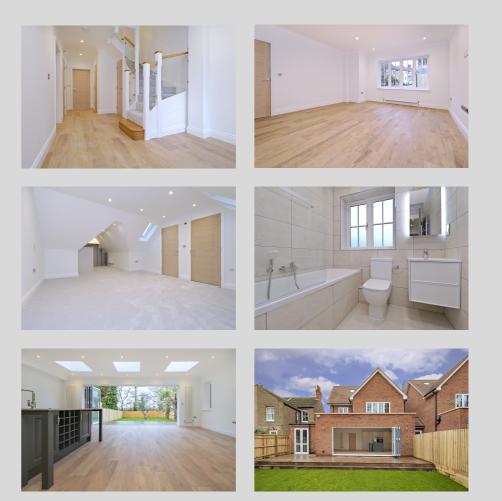

The ground floor accommodation briefly comprises spacious entrance hallway with storage cupboards and guest WC, living room, open plan fitted kitchen/ breakfast and family room with bi- fold doors to the landscaped garden, a utility room and garage.

On the first floor you'll find a beautiful master bedroom and en-suite shower room, second bedroom en-suite both with designer fitted wardrobes, third bedroom and family bathroom.

The accommodation is complete on the second floor with another double bedroom, shower room and store/dressing area.