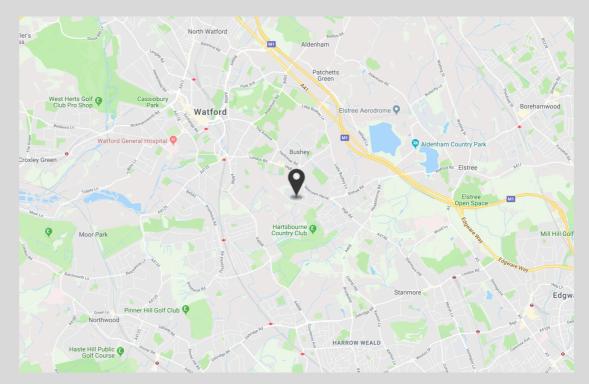

#### **Transport & Shopping**

| Car                          |                      |
|------------------------------|----------------------|
| Bushey Heath High Road       | 4 mins, 1 mile       |
| Bushey Overground Station    | 7 mins, 1.8 miles    |
| Stanmore Underground Station | 12 mins, 3.2 miles   |
| Intu Shopping Centre         | 9 mins, 2.6 miles    |
| Brent Cross Shopping Centre  | 25 mins, 9.4 miles   |
| Train                        | From Bushey Station  |
| Watford Junction             | 12 mins              |
| Wembley Central              | 10 mins              |
| Willesden Junction           | 26 mins              |
| London Euston                | 19 mins (Fast Train) |
| Baker Street                 | 28 mins              |
| Kings Cross St. Pancras      | 36 mins              |
| Farringdon                   | 40 mins              |
| Liverpool Street             | 45 mins              |
| Canary Wharf                 | 52 mins              |
| Airports                     |                      |
| London Luton                 | 32 mins, 20 miles    |
| Heathrow                     | 47 mins, 22 miles    |
| Stanstead                    | 52 mins, 41 miles    |
| London City                  | 61 mins, 41 miles    |
| Gatwick                      | 75 mins, 61 miles    |