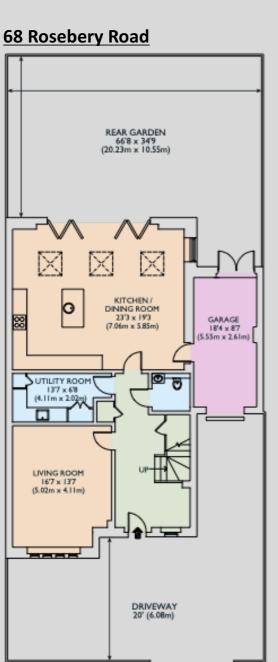

The ground floor accommodation briefly comprises spacious entrance hallway with storage cupboards and guest WC, living room, open plan fitted kitchen/ breakfast and family room with bi- fold doors to the landscaped garden, a utility room and garage.

SHIELD HOMES

SECOND FLOOR

GROUND FLOOR