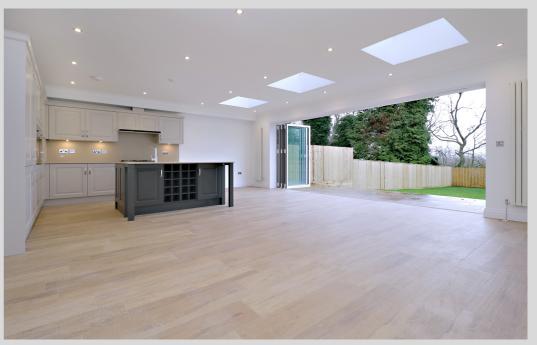

The ground floor accommodation briefly comprises spacious entrance hallway with storage cupboards and guest WC, living room, open plan fitted kitchen/ breakfast and family room with bi- fold doors to the landscaped garden, a utility room and garage.

On the first floor you'll find a beautiful master bedroom and en-suite shower room, second bedroom en-suite both with designer fitted wardrobes, third bedroom and family bathroom.

The accommodation is complete on the second floor with another double bedroom, shower room and store/dressing area.