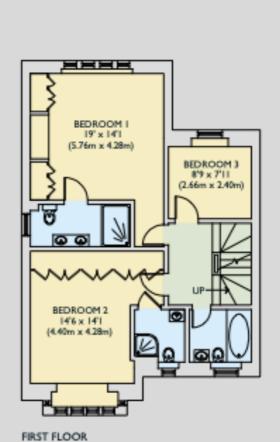

On the first floor you'll find a beautiful master bedroom and en-suite shower room, second bedroom en-suite both with designer fitted wardrobes, third bedroom and family bathroom.

The accommodation is complete on the second floor with another double bedroom, shower room and store/dressing area.

SHIELD HOMES

SECOND FLOOR

GROUND FLOOR