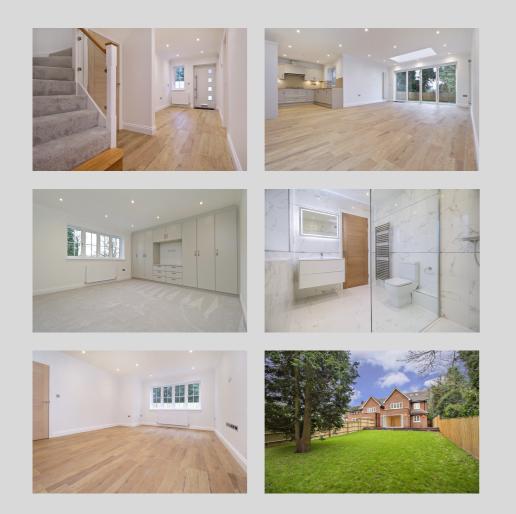

The ground floor accommodation briefly comprises spacious entrance hallway with storage cupboards and guest WC, living room, open plan fitted kitchen/ breakfast and family room with bi- fold doors to the landscaped garden, a utility room and garage.

On the first floor you'll find a beautiful master bedroom and en-suite shower room, second bedroom en-suite both with designer fitted wardrobes, third bedroom and family bathroom.

The accommodation is complete on the second floor with another double bedroom, shower room and store/dressing area.