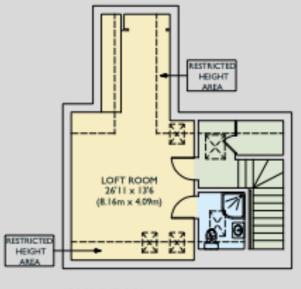

On the first floor you'll find a beautiful master bedroom and en-suite shower room, second bedroom en-suite both with designer fitted wardrobes, third bedroom and family bathroom.

The accommodation is complete on the second floor with another double bedroom, shower room and store/dressing area.

SHIELD HOMES

SECOND FLOOR

GROUND FLOOR