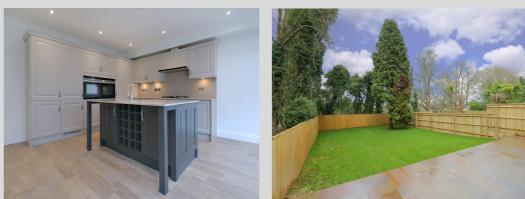

#### Kitchen

- Luxury high specification 'Jefferson' raised panel painted cabinets.
- 'Urban Safari' Caesarstone Worktops
- Stainless steel sink with 'Grohe' tap
- Integrated Siemens dishwasher
- Siemens Gas hob
- Siemens extractor
- Siemens WiFi built in single fan oven
- Siemens WiFi built in single oven with microwave
- Integrated Siemens 60/40 A + rated fridge/freezer
- Waste disposal

### Landscaping

- Patio Indian Sandstone paving slabs
- Lawn
- Landscaping to front