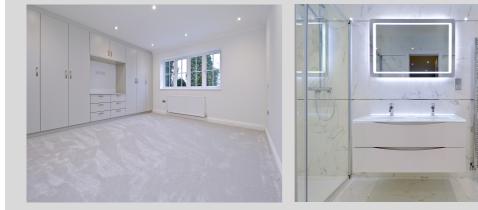

On the first floor you'll find a beautiful master bedroom and en-suite shower room, second bedroom en-suite both with designer fitted wardrobes, third bedroom and family bathroom.

The accommodation is complete on the second floor with another double bedroom, shower room and store/dressing area.

#### **Bedrooms**

• Fitted wardrobes (Except B3 P2)

#### Bathrooms

- Tiles supplied by Porcelanosa
- Fully tiled walls and floor
- Vanity units
- Underfloor heating (P1 Master and Family, P2 Master only)
- Heated chrome towel rails