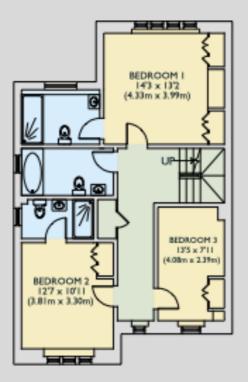

On the first floor you'll find a beautiful master bedroom and en-suite shower room, second bedroom en-suite both with designer fitted wardrobes, third bedroom and family bathroom.

The accommodation is complete on the second floor with another double bedroom, shower room and store/dressing area.

## **70 Rosebery Road**

FIRST FLOOR

SECOND FLOOR