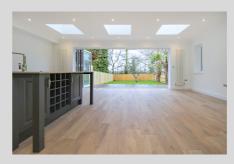

The ground floor accommodation briefly comprises spacious entrance hallway with storage cupboards and guest WC, living room, open plan fitted kitchen/ breakfast and family room with bi- fold doors to the landscaped garden, a utility room and garage.

## **Flooring**

- Wood effect tile flooring through ground floor
- Carpet Stairs, Landings and bedrooms