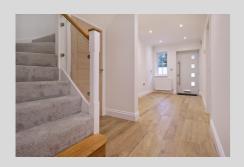

The ground floor accommodation briefly comprises spacious entrance hallway with storage cupboards and guest WC, living room, open plan fitted kitchen/ breakfast and family room with bi- fold doors to the landscaped garden, a utility room and garage.

#### Construction

- Roof tile Redland concrete tile
- Facing Brickwork Wickford Antique
- Fascias & Soffits White uPVC
- Gutters Black uPVC
- Driveway Permeable block pavers
- Softwood staircase with Hardwood handrail and glass panels
- Energy efficient gas fired central heating
- Internal walls painted in single colour emulsion throughout.
- Skirting, architrave and door linings in satin wood finish
- 10 year Global Home Warranty