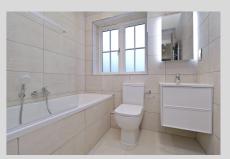

#### **Bathrooms**

- Tiles supplied by Porcelanosa
- Fully tiled walls and floor
- Vanity units
- Underfloor heating (P1 Master and Family, P2 Master only)
- Heated chrome towel rails