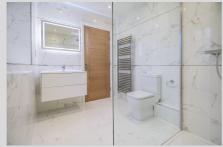

#### **Bathrooms**

- Tiles supplied by Porcelanosa
- Fully tiled walls and floor
- Vanity units
- Underfloor heating (P1 Master and Family, P2 Master only)
- Heated chrome towel rails