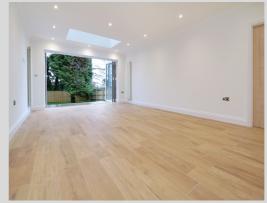

The ground floor accommodation briefly comprises spacious entrance hallway with storage cupboards and guest WC, living room, open plan fitted kitchen/ breakfast and family room with bi- fold doors to the landscaped garden, a utility room and garage.

## **Flooring**

- Wood effect tile flooring through ground floor
- Carpet Stairs, Landings and bedrooms

## Lighting

LED downlights throughout