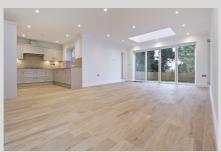

The ground floor accommodation briefly comprises spacious entrance hallway with storage cupboards and guest WC, living room, open plan fitted kitchen/ breakfast and family room with bi- fold doors to the landscaped garden, a utility room and garage.

#### Kitchen

- Luxury high specification 'Jefferson' raised panel painted cabinets.
- 'Urban Safari' Caesarstone Worktops
- Stainless steel sink with 'Grohe' tap
- · Integrated Siemens dishwasher
- Siemens Gas hob
- Siemens extractor
- Siemens WiFi built in single fan oven
- Siemens WiFi built in single oven with microwave
- Integrated Siemens 60/40 A + rated fridge/freezer
- Waste disposal

## **Flooring**

- Wood effect tile flooring through ground floor
- Carpet Stairs, Landings and bedrooms