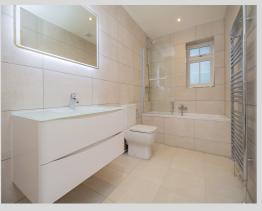

#### **Bathrooms**

- Tiles supplied by Porcelanosa
- Fully tiled walls and floor
- Vanity units
- Underfloor heating (P1 Master and Family, P2 Master only)
- Heated chrome towel rails

### **Windows and Doors**

- Front door Black
- Windows Double glazed White uPVC
- Aluminium Bi-fold door to garden
- Internal doors 'Linear Oak' with softwood architrave, skirting and chrome handles.
- Garage Door Insulated Roller Shutter