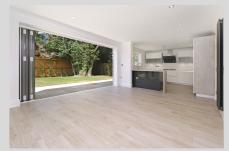

The ground floor accommodation briefly comprises spacious entrance hallway with storage cupboards and guest WC, living room, open plan fitted kitchen/ breakfast and family room with bi- fold doors to the landscaped garden, a utility room and garage.

#### Kitchen

- Luxury high specification 'Jefferson' raised panel painted cabinets.
- 'Urban Safari' Caesarstone Worktops
- Stainless steel sink with 'Grohe' tap
- · Integrated Siemens dishwasher
- Siemens Gas hob
- Siemens extractor
- Siemens WiFi built in single fan oven
- Siemens WiFi built in single oven with microwave
- Integrated Siemens 60/40 A + rated fridge/freezer
- Waste disposal

### **Windows and Doors**

- Front door Black
- Windows Double glazed White uPVC
- Aluminium Bi-fold door to garden
- Internal doors 'Linear Oak' with softwood architrave, skirting and chrome handles.
- Garage Door Insulated Roller Shutter