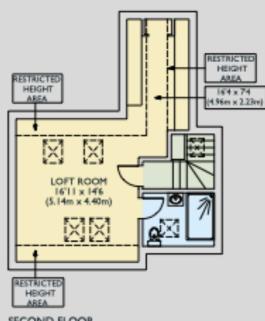

On the first floor you'll find a beautiful master bedroom and en-suite shower room, second bedroom en-suite both with designer fitted wardrobes, third bedroom and family bathroom.

The accommodation is complete on the second floor with another double bedroom, shower room and store/dressing area.

## **70 Rosebery Road**

FIRST FLOOR

SECOND FLOOR