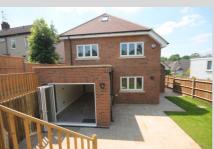

As long standing local developers Shield aim to build homes of unparalleled character and style.

Introducing 70 Rosebery Road

This home forms part of a brand new exclusive development of two stunning four bedroom, four bathroom family homes with garages and off-street parking, situated in a sought-after tree lined residential road in Bushey.

#### Construction

- Roof tile Redland concrete tile
- Facing Brickwork Wickford Antique
- Fascias & Soffits White uPVC
- Gutters Black uPVC
- Driveway Permeable block pavers
- Softwood staircase with Hardwood handrail and glass panels
- Energy efficient gas fired central heating
- Internal walls painted in single colour emulsion throughout.
- Skirting, architrave and door linings in satin wood finish
- 10 year Global Home Warranty