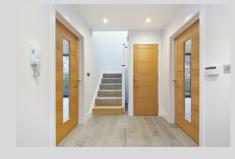

The ground floor accommodation briefly comprises spacious entrance hallway with storage cupboards and guest WC, living room, open plan fitted kitchen/ breakfast and family room with bi- fold doors to the landscaped garden, a utility room and garage.

### **Windows and Doors**

- Front door Black
- Windows Double glazed White uPVC
- Aluminium Bi-fold door to garden
- Internal doors 'Linear Oak' with softwood architrave, skirting and chrome handles.
- Garage Door Insulated Roller Shutter