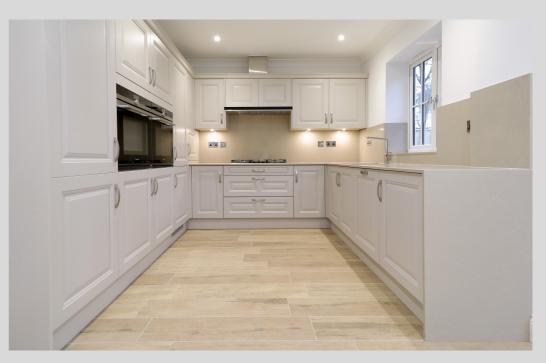

#### Kitchen

- Luxury high specification 'Jefferson' raised panel painted cabinets.
- 'Urban Safari' Caesarstone Worktops
- Stainless steel sink with 'Grohe' tap
- · Integrated Siemens dishwasher
- Siemens Gas hob
- Siemens extractor
- Siemens WiFi built in single fan oven
- Siemens WiFi built in single oven with microwave
- Integrated Siemens 60/40 A + rated fridge/freezer
- Waste disposal