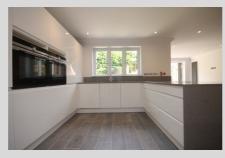

#### Kitchen

- Luxury high specification 'Jefferson' raised panel painted cabinets.
- 'Urban Safari' Caesarstone Worktops
- Stainless steel sink with 'Grohe' tap
- · Integrated Siemens dishwasher
- Siemens Gas hob
- Siemens extractor
- Siemens WiFi built in single fan oven
- Siemens WiFi built in single oven with microwave
- Integrated Siemens 60/40 A + rated fridge/freezer
- Waste disposal