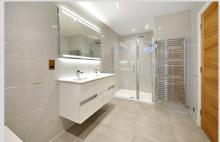

#### **Bathrooms**

- Tiles supplied by Porcelanosa
- Fully tiled walls and floor
- Vanity units
- Underfloor heating (P1 Master and Family, P2 Master only)
- Heated chrome towel rails