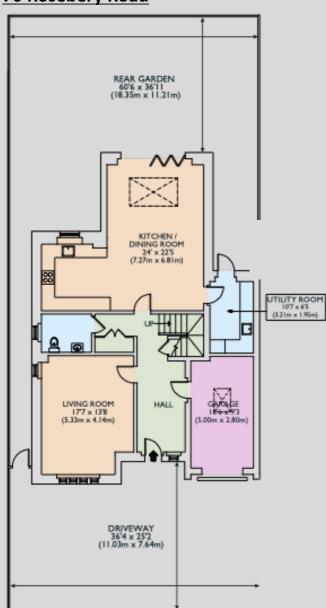

The ground floor accommodation briefly comprises spacious entrance hallway with storage cupboards and guest WC, living room, open plan fitted kitchen/ breakfast and family room with bi- fold doors to the landscaped garden, a utility room and garage.

## **70 Rosebery Road**

FIRST FLOOR

SECOND FLOOR