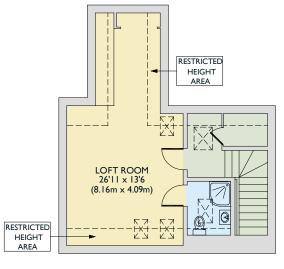

68 ROSEBERY ROAD BUSHEY HERTS WD23 IDA

APPROX. GROSS INTERNAL FLOOR AREA 2333 sq. ft / 216.72 sq. m (Including Restricted Height & Garage) APPROX. GROSS INTERNAL FLOOR AREA 2069 sq. ft / 192.25 sq. m (Excluding Restricted Height & Garage)

SECOND FLOOR

Floorplan is for illustrative purposes only and is not to scale.

Every attempt has been made to ensure the accuracy of the floorplan shown, however all measurements, fixtures, fittings and data shown are an approximate interpretation for illustrative purposes only. Liability for errors, omissions or mis-statement through negligence or otherwise is hereby excluded.