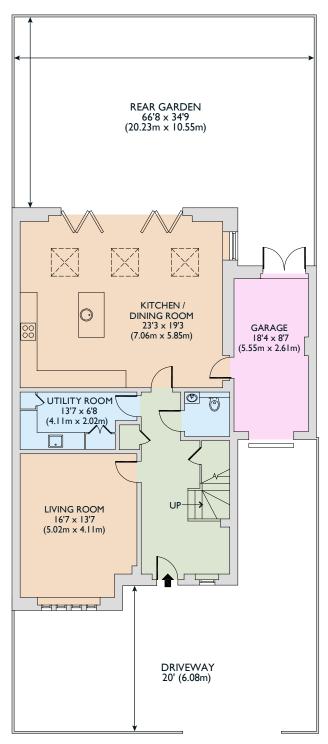

68 ROSEBERY ROAD BUSHEY HERTS WD23 IDA

APPROX. GROSS INTERNAL FLOOR AREA 2333 sq. ft / 216.72 sq. m (Including Restricted Height & Garage) APPROX. GROSS INTERNAL FLOOR AREA 2069 sq. ft / 192.25 sq. m (Excluding Restricted Height & Garage)

**GROUND FLOOR**