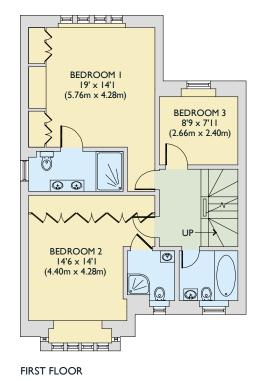

68 ROSEBERY ROAD BUSHEY HERTS WD23 IDA

APPROX. GROSS INTERNAL FLOOR AREA 2333 sq. ft / 216.72 sq. m (Including Restricted Height & Garage) APPROX. GROSS INTERNAL FLOOR AREA 2069 sq. ft / 192.25 sq. m (Excluding Restricted Height & Garage)